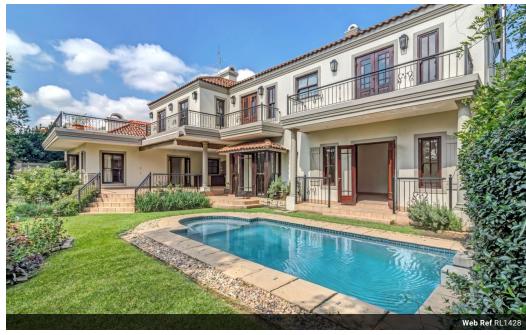

Elegant Five-Bedroom Residence in Dainfern Golf Estate - A Haven of Comfort and Style

Located in the exclusive and secure Dainfern Golf Estate, this stunning five-bedroom home seamlessly combines an easy design with breathtaking golf course views. Perfect for both everyday living and entertaining, this residence offers an unparalleled blend of space, style, and convenience.

Inside, the open-concept living and dining areas flow effortlessly to the outdoor spaces, creating a welcoming and airy atmosphere. The sleek, well-appointed kitchen features top-tier appliances, a generous sized island, and a separate scullery, ideal for culinary enthusiasts.

**Features** 

| Pets Allowed | Yes |             |     |           |                     |
|--------------|-----|-------------|-----|-----------|---------------------|
| Interior     |     | Exterior    |     | Sizes     |                     |
| Bedrooms     | 5   | Garages     | 3   | Land Size | 1,066m <sup>2</sup> |
| Bathrooms    | 5.5 | Dom. Accom. | 1   |           |                     |
| Recep. Rooms | 3   | Pool        | Yes |           |                     |
| Studies      | 1   |             |     |           |                     |