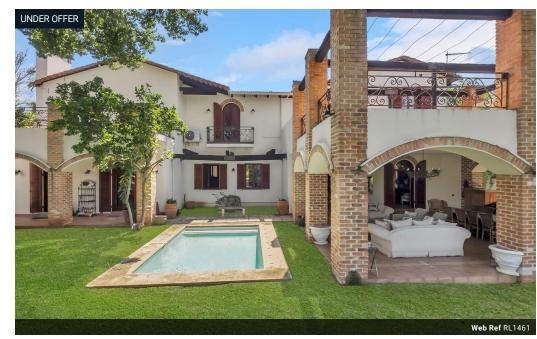

## Magnificent home in prime position

Sitting on a large stand overlooking a spectacular green zone and stream, the home offers spectacular dimensions, volume, and potential. Tucked away for extra privacy on the millionaire's mile, the gated entrance sets the tone of the rest of the home.

Monthly Bond Repayment R123,811.00

Upon arrival in the courtyard, you are greeted by multiple garages on your left and an inviting entrance. The drama unfolds upon entry; extra high ceilings with oversized rooms offer ample living and entertainment spaces.

Multiple reception rooms

Large covered patio overlooking the fairway and...