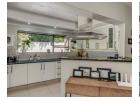

The open-plan layout effortlessly links the contemporary kitchen, dining space, and inviting TV lounge - perfect for both everyday living and entertaining. Stacking doors open up to a spacious covered patio, creating a harmonious indoor-outdoor flow to the landscaped garden and newly installed heated swimming pool.