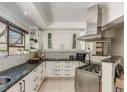

The open-plan layout effortlessly links the contemporary kitchen, dining space, and inviting TV lounge - perfect for both everyday living and entertaining. Stacking doors open up to a spacious covered patio, creating a harmonious indoor-outdoor flow to the landscaped garden and newly installed heated swimming pool.