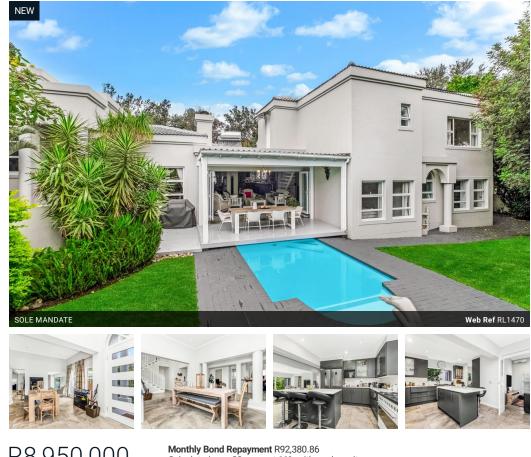

## Elegant Off-the-Grid Residence in Dainfern Golf Estate

EXCLUSIVE SOLE MANDATE:

Discover the perfect harmony of modern luxury and sustainable living in this beautifully designed family home, set within the prestigious Dainfern Golf Estate. Designed with both style and practicality in mind, you're welcomed into an expansive, light-filled interior that effortlessly combines elegance with everyday comfort.

The double-volume entrance leads into a bright, airy living space that immediately sets the tone for the home's sophisticated design. At the heart of the home is a beautifully appointed kitchen, a true chef's delight - boasting generous cabinetry, a gas hob, separate scullery, and a central island that flows naturally into the dining area, lounge, a separate study, and covered patio. Ideal for effortless entertaining and everyday family living. A double-sided combustion...

## Features

Pets Allowed

Yes

| Interior     |     | Exterior            |     | Sizes      |
|--------------|-----|---------------------|-----|------------|
| Bedrooms     | 4   | Garages             | 3   | Floor Size |
| Bathrooms    | 3.5 | Carports / Parkings | 2   | Land Size  |
| Kitchens     | 1   | Security            | Yes |            |
| Recep. Rooms | 3   | Dom. Accom.         | 1   |            |
| Studies      | 1   | Pool                | Yes |            |