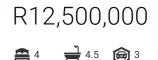

## Features

| Pets Allowed | Yes |                     |     |            |                   |
|--------------|-----|---------------------|-----|------------|-------------------|
| Interior     |     | Exterior            |     | Sizes      |                   |
| Bedrooms     | 4   | Garages             | 3   | Floor Size | 558m <sup>2</sup> |
| Bathrooms    | 4.5 | Carports / Parkings | 3   | Land Size  | 931m²             |
| Kitchens     | 1   | Dom. Accom.         | 1   |            |                   |
| Recep. Rooms | 5   | Pool                | Yes |            |                   |
| Studies      | 1   | Views               | Yes |            |                   |