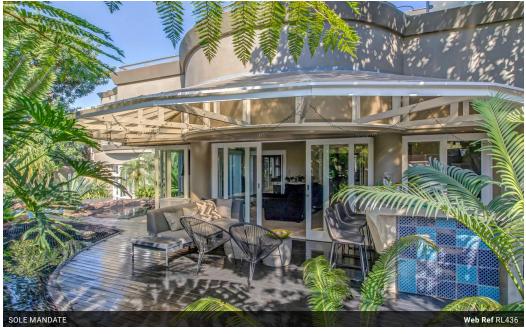

## Golf course contemporary home

EXCLUSIVE SOLE AGENT: Set on the golf course with fairway views, this contemporary home blends style, contemporary lines, and top-quality finishes with the utmost privacy.

The house offers everything the ultimate entertainer dreams of: three inter-leading lounges, sweeping outside patio with entertainment bar, imported modern Italian kitchen, large entertainment/cinema room, and so much more. The home welcomes you through a glass front door with views towards the koi ponds and swimming pool. Two formal lounges with the family lounge opening onto the swimming pool and bar area with koi ponds and a private garden to provide the backdrop. Imported Italian kitchen with centre island offers sliding doors covering the working areas and appliances, sporting clean lines, and styling finishes. The work-from-home office is currently...