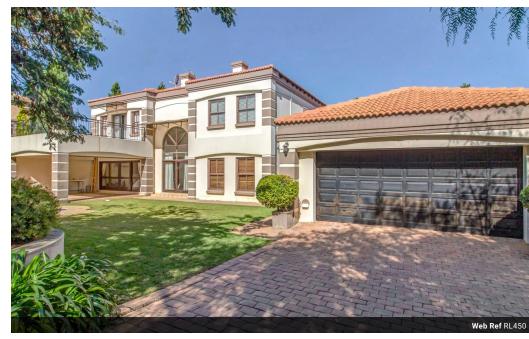

## Elegant North-Facing Home in a Tranquil Estate

Discover this beautifully designed home featuring generous proportions, soaring ceilings, and a seamless open-plan layout. Nestled in a peaceful part of the estate, it's just a short walk to the pavilion, a serene dam, a children's play park, and scenic walking paths.

Property Features:

- 4 Spacious Bedrooms
- 4 Large Garages with potential to convert into an additional bedroom or cottage
- 2 Lounges
- Elegant Dining Room
  Covered Patio Overlooking a Sparkling Pool
- Open-Plan Kitchen with Scullery
- Private Home Office
- Staff Accommodation
- Stylish Wooden & Tiled Flooring