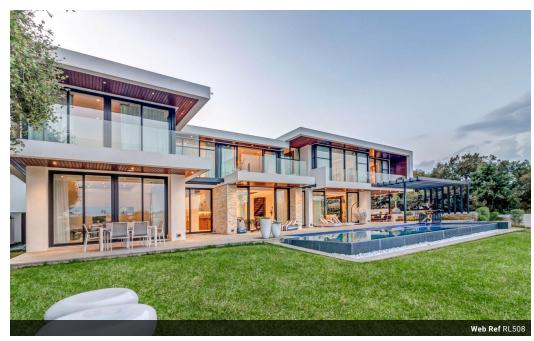

## WORLD CLASS HOME SHOWCASING THE ULTIMATE IN ESTATE LIVING

We are proud to present the ultimate home in terms of design, technology, and style: river-facing with breath-taking views. Set in an exclusive part of Dainfern Golf Estate, the property combines privacy and spectacular views. The contemporary-designed home is positioned to maximize its open-plan living areas centered around the central entertainment and outdoor space, offering a heated infinity swimming pool with a self-contained jacuzzi and tanning step. Sunken fire pit with an outdoor kitchen including a pizza oven and a built-in braai area further complements the offering.

Upstairs this home offers four bedrooms ensuite, all designed around entertainment and luxury living. Central to the bedroom

suites is a breathtaking informal lounge with magnificent views. The home further boasts a private study with its magical views...