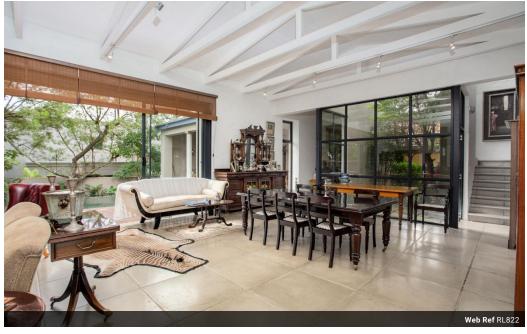

### Home with character and charm in Dainfern Golf estate

This gem has so much potential and is situated in a quiet cul-de-sac in the well-established Willowgrove Village in Dainfen Golf estate and uniquely designed to be one of the different styled homes in Dainfern, with high ceilings, white exposed beams, and plenty large windows, allowing natural light flowing through this lovely home. Beautifully tucked away with total privacy and established trees in this sought-after Dainfern Golf Estate.

Spacious proportions, with an open plan family room, dining room, and a wood-burning fireplace, for cozy cold family evenings together. The reception areas have large sliding windows and doors to the patio and outside entertainment area, with a braai area on the double-sized patio.

The kitchen is beautifully finished with granite countertops, a center island, a gas hob, a Smeg oven, and a...