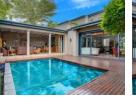

Spacious proportions, with an open plan family room, dining room, and a wood-burning fireplace, for cozy cold family evenings together. The reception areas have large sliding windows and doors to the patio and outside entertainment area, with a braai area on the double-sized patio.

#### Pets Allowed Yes Interior Exterior Sizes Floor Size Bedrooms 3 2 Garages Bathrooms Carports / Parkings 2 Land Size 3 Kitchens Security Yes 1 Recep. Rooms 2 Dom. Accom. 1 Studies 1 Pool Yes Views No