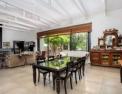

### Home with character and charm in Dainfern Golf estate

This gem has so much potential and is situated in a quiet cul-de-sac in the well-established Willowgrove Village in Dainfen Golf estate and uniquely designed to be one of the different styled homes in Dainfern, with high ceilings, white exposed beams, and plenty large windows, allowing natural light flowing through this lovely home. Beautifully tucked away with total privacy and established trees in this sought-after Dainfern Golf Estate.

Spacious proportions, with an open plan family room, dining room, and a wood-burning fireplace, for cozy cold family evenings together. The reception areas have large sliding windows and doors to the patio and outside entertainment area, with a braai area on the double-sized patio.

The kitchen is beautifully finished with granite countertops, a center island, a gas hob, a Smeg oven, and a...