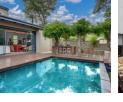

Spacious proportions, with an open plan family room, dining room, and a wood-burning fireplace, for cozy cold family evenings together. The reception areas have large sliding windows and doors to the patio and outside entertainment area, with a braai area on the double-sized patio.

#### Pets Allowed Yes Interior Exterior Sizes Floor Size Bedrooms 3 2 Garages Bathrooms Carports / Parkings 2 Land Size 3 Kitchens Security Yes 1 Recep. Rooms 2 Dom. Accom. 1 Studies 1 Pool Yes Views No