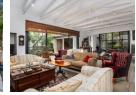

### Home with character and charm in Dainfern Golf estate

This gem has so much potential and is situated in a quiet cul-de-sac in the well-established Willowgrove Village in Dainfen Golf estate and uniquely designed to be one of the different styled homes in Dainfern, with high ceilings, white exposed beams, and plenty large windows, allowing natural light flowing through this lovely home. Beautifully tucked away with total privacy and established trees in this sought-after Dainfern Golf Estate.

Spacious proportions, with an open plan family room, dining room, and a wood-burning fireplace, for cozy cold family evenings together. The reception areas have large sliding windows and doors to the patio and outside entertainment area, with a braai area on the double-sized patio.