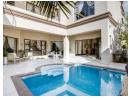

Boasting a formal lounge, family living room, formal dining room, and entertainers room with a gas fireplace, this home is perfect for those who love to entertain. The aluminium stacking doors on the patio overlooking the private swimming pool create an ideal ambiance for outdoor gatherings.