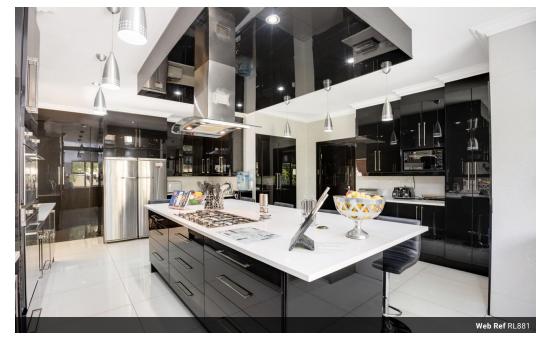

The large modern kitchen is a chef's dream, equipped with the finest features and finishes, a large center island with a gas hob and