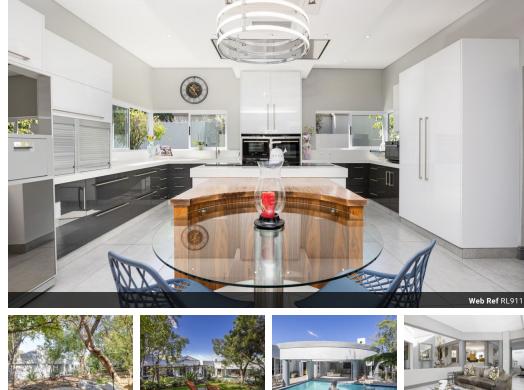

On entering this home you are welcomed by light-filled open plan reception areas. At the heart of this residence is a gourmet kitchen, equipped with quality appliances (steam oven, teppanyaki...