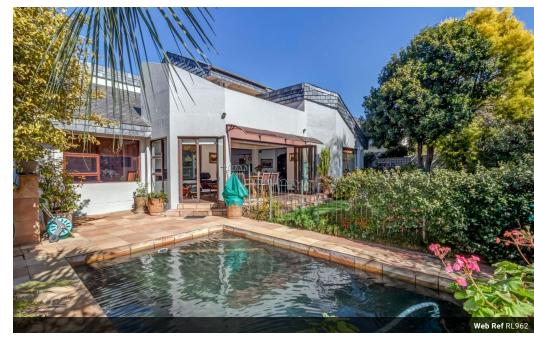

## Cosy home with golf course views

Experience luxury living at its finest in this exquisite 4-bedroom, 3-bathroom North-facing home, gracefully perched overlooking the prestigious Dainfern Golf Course. Nestled within the serene confines of the Dainfern Golf Estate, this immaculate residence boasts an array of exceptional features.

The home's open-plan design effortlessly blends modern elegance with functional convenience. Upon entering, you'll be greeted by easy-flow reception areas with laminate flooring and beautiful light fittings. The home offers four generously-sized bedrooms, including a luxurious master suite on the top floor, complete with air conditioning, a full en-suite bathroom, and a private balcony offering breathtaking views. Two additional bedrooms, thoughtfully positioned for optimal north-facing sunlight, are complemented by spacious...

## Features

| Pets Allowed | Yes |          |     |            |       |
|--------------|-----|----------|-----|------------|-------|
| Interior     |     | Exterior |     | Sizes      |       |
| Bedrooms     | 4   | Garages  | 2   | Floor Size | 330m² |
| Bathrooms    | 3   | Pool     | Yes | Land Size  | 408m² |
| Kitchens     | 1   |          |     |            |       |
| Recep. Rooms | 2   |          |     |            |       |
| Studies      | 1   |          |     |            |       |