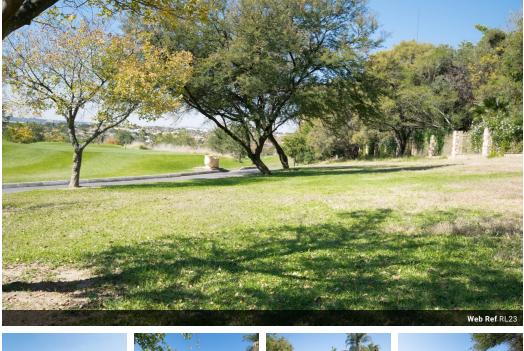

## Last stand on the golf course

The last available stand on the golf course. Build and design your dream home on this north-facing, 967 square meter stand. This stand overlooks the 3rd fairway's tee box.