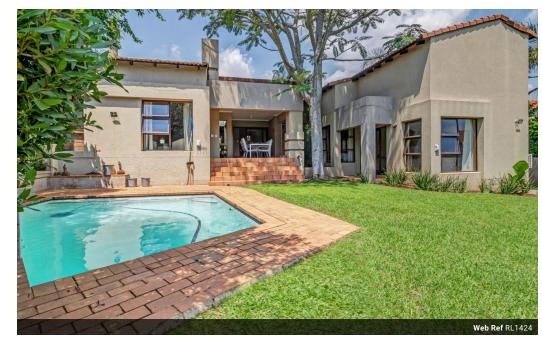

Step outside to a sun-drenched patio with a built-in braai, overlooking a beautifully large landscaped garden and sparkling swimming pool. Additional..

## **Features**

| Pets Allowed | Yes |             |     |           |       |
|--------------|-----|-------------|-----|-----------|-------|
| Interior     |     | Exterior    |     | Sizes     |       |
| Bedrooms     | 3   | Garages     | 2   | Land Size | 849m² |
| Bathrooms    | 2.5 | Security    | Yes |           |       |
| Kitchens     | 1   | Dom. Accom. | 1   |           |       |
| Recep. Rooms | 3   | Pool        | Yes |           |       |
| Studies      | 1   |             |     |           |       |