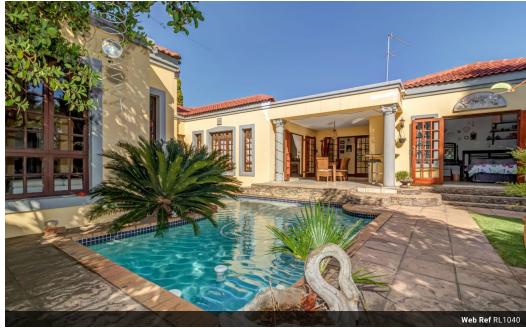

## Welcome to a life of luxury and convenience

This beautiful single-story gem exudes warmth and character, making it the perfect place to call your own. With inviting reception rooms, a cozy lounge, a stylish dining room, and a comfortable TV room featuring a wood fireplace, you'll feel right at home.

Step outside to your private oasis - an undercover patio overlooking a sun-drenched pool and a lush garden. The heart of the home is the country-style kitchen with granite countertops and a separate scullery, perfect for culinary adventures.

This home offers four bedrooms and three bathrooms, with the main bedroom offering garden views. Designed for entertaining, it enjoys a prime, private location on the greenbelt.

Additional features include a spacious laundry room, a double garage, and staff accommodation.