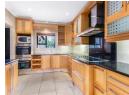

The family room flows seamlessly onto the patio and pet-friendly garden and is open-plan to a large, well-appointed maple kitchen featuring an island breakfast bar, double eye-level ovens, and a separate scullery and laundry, while the family room offers a warm gas fireplace for winter nights. The kitchen...