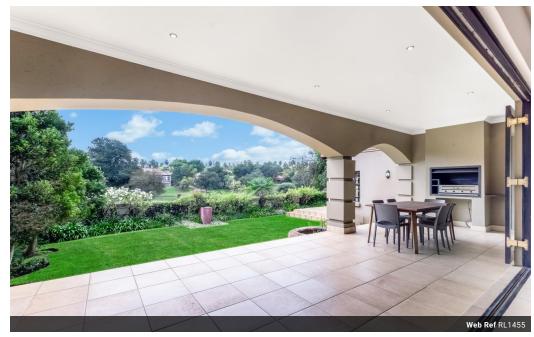

From the moment you step inside, the open-plan layout and spacious design invite you to enjoy comfort and style. The light-filled lounge and dining areas open with stack-back doors to a generous covered patio, complete with a built-in braai, providing the perfect setting for entertaining while overlooking uninterrupted views of the lush gardens and dam.

The family room flows seamlessly onto the patio and pet-friendly garden and is open-plan to a large, well-appointed maple kitchen featuring an island breakfast bar, double eye-level ovens, and a separate scullery and laundry, while the family room offers a warm gas fireplace for winter nights. The kitchen...