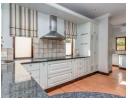

The kitchen has recently been fitted with a highly efficient induction hob and the scullery allows for three appliances.

Three sunny, generously sized bedrooms, m.e.s. with a walk-in dresser, two bathrooms, a guest cloakroom, and a domestic helper's room make this a comfortable family home.