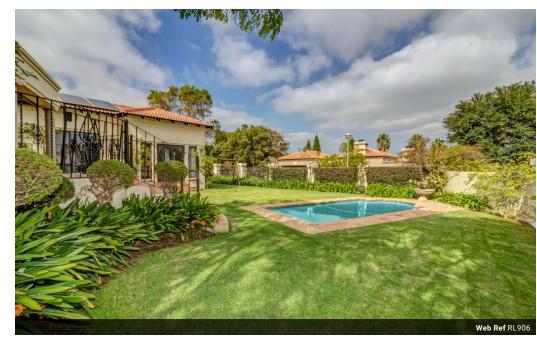

## Appealing, single storey family home with solar

This home is ideally positioned on an 845 sqm elevated stand in the popular and secure Dainfern Ridge Estate.

Enter through a bright entrance hall to an open-plan living area with a wood fireplace and stacking doors opening to a large covered patio with a delightful view giving a sense of openness and tranquil space.

## **Features**

|              | .,  |             |     |            |       |
|--------------|-----|-------------|-----|------------|-------|
| Pets Allowed | Yes |             |     |            |       |
| Interior     |     | Exterior    |     | Sizes      |       |
| Bedrooms     | 3   | Garages     | 2   | Floor Size | 280m² |
| Bathrooms    | 2.5 | Security    | Yes | Land Size  | 845m² |
| Recep. Rooms | 2   | Dom. Accom. | 1   |            |       |
| Studies      | 1   | Pool        | Yes |            |       |
| Furnished    | No  | Views       | Ves |            |       |