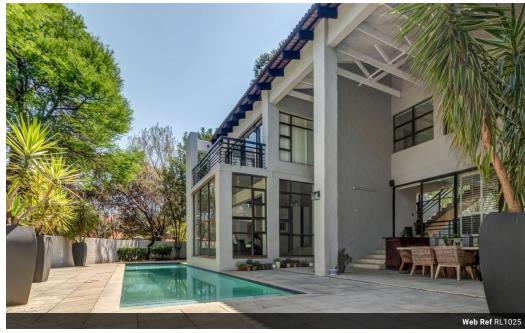

## Contemporary home

We proudly present this exquisite contemporary home with triple volume spaces and abundant glass, which sits on a green zone in the sought-after Dainfern Valley Estate.

Built with the maximum natural light in mind, the home offers multiple windows to allow light to penetrate the house from all angles. A Koi pond leads you to the entrance towards the open-plan living arrangement.

Interleading reception areas and open-plan kitchen flow effortlessly to create the perfect entertainment space. The wood-cladded fireplace creates a sense of style and comfort during winter.

The home offers four extra-spacious en-suite bedrooms with beautiful views over the estate. The house is set over three levels, with the bottom level consisting of an office space or a children's playroom; it could even become a man cave or cinema room....