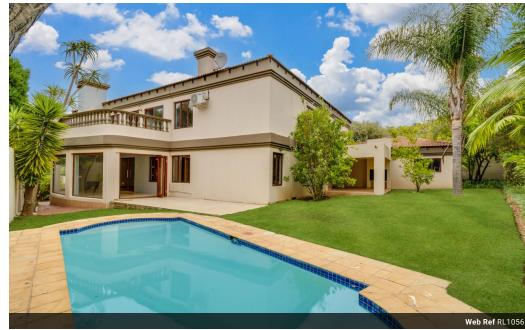

## 5 Bedroom House For Sale in Dainfern Valley Estate

A five-bedroom residence nestled on an expansive corner plot, awaits the astute buyer in the highly coveted Dainfern Valley Estate.

This property stands as an unparalleled treasure.

Upon entry through grand double doors, you are welcomed into a series of interconnected reception rooms. The covered patio extends to a glistening pool surrounded by a meticulously maintained garden.

The exquisite kitchen boasts granite countertops, a central island with a breakfast bar, a walk-in pantry, a separate scullery

## **Features**

| Pets Allowed | Yes |             |     |            |       |
|--------------|-----|-------------|-----|------------|-------|
| Interior     |     | Exterior    |     | Sizes      |       |
| Bedrooms     | 5   | Garages     | 4   | Floor Size | 520m² |
| Bathrooms    | 5.5 | Dom. Accom. | 1   | Land Size  | 884m² |
| Kitchens     | 1   | Pool        | Yes |            |       |
| Recep. Rooms | 3   |             |     |            |       |
| Studies      | 1   |             |     |            |       |