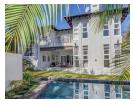

## Features

| Pets Allowed | Yes |             |     |            |                   |
|--------------|-----|-------------|-----|------------|-------------------|
| Interior     |     | Exterior    |     | Sizes      |                   |
| Bedrooms     | 5   | Garages     | 3   | Floor Size | 520m <sup>2</sup> |
| Bathrooms    | 4.5 | Dom. Accom. | 2   | Land Size  | 1,024m²           |
| Kitchens     | 1   | Pool        | Yes |            |                   |
| Recep. Rooms | 3   |             |     |            |                   |