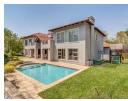

The home welcomes you with an impressive entrance that leads into bright, sunlit spaces, creating a seamless flow from indoors to the outdoors. A large covered patio overlooks the sparkling pool and manicured garden, complete with a built-in gas braai for outdoor dining.

## **Features**

| Pets Allowed | Yes |             |     |            |                   |
|--------------|-----|-------------|-----|------------|-------------------|
| Interior     |     | Exterior    |     | Sizes      |                   |
| Bedrooms     | 5   | Garages     | 4   | Floor Size | 570m <sup>2</sup> |
| Bathrooms    | 4.5 | Dom. Accom. | 1   | Land Size  | 899m²             |
| Kitchens     | 1   | Pool        | Yes |            |                   |
| Recep. Rooms | 3   |             |     |            |                   |
| Studies      | 1   |             |     |            |                   |