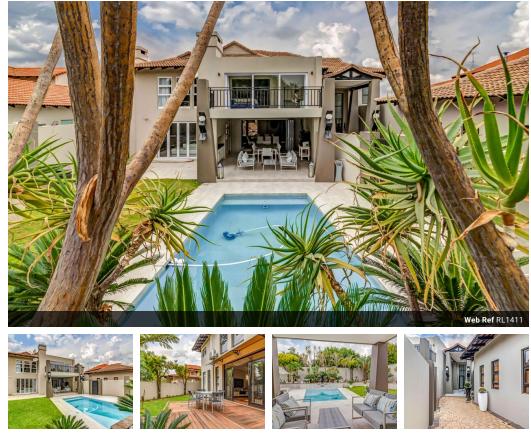

## A Stunning Newly Renovated Residence in Dainfern

Introducing an exquisite residence that embodies contemporary elegance and refined style. This stunning home showcases an impeccable design with sleek, uncluttered lines, creating a seamless blend of spaciousness, natural light, and effortless movement. From the grand double-volume entrance to the sweeping staircase, every detail sets the tone for a sophisticated lifestyle.

Designed to cater to both lavish entertaining and secure family living, this residence boasts a series of interconnected reception areas that flow seamlessly onto a superb covered patio. Open the aluminum stack back doors, and you'll be greeted by a refreshing pool and a breathtaking garden, creating a picturesque backdrop. With multiple reception spaces, including a formal lounge featuring a wood fireplace, and a dining room designed for both grand...

## Features

|              |   | Exterior    |     | Sizes      |                   |
|--------------|---|-------------|-----|------------|-------------------|
| Bedrooms     | 5 | Garages     | 3   | Floor Size | 520m <sup>2</sup> |
| Bathrooms    | 4 | Dom. Accom. | 1   | Land Size  | 851m <sup>2</sup> |
| Kitchens     | 1 | Pool        | Yes |            |                   |
| Recep. Rooms | 3 |             |     |            |                   |