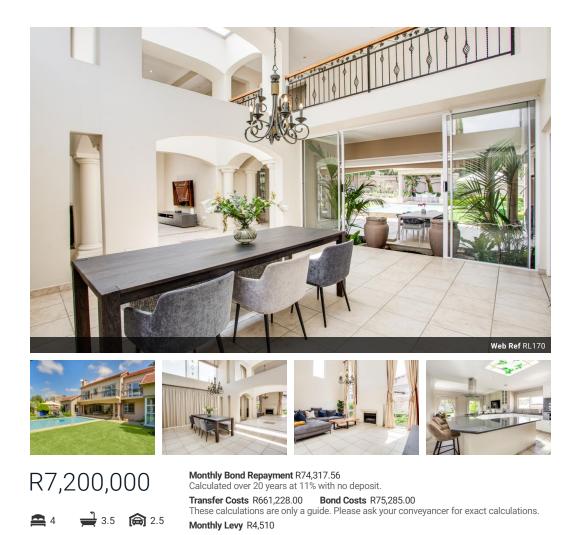

## 011 7869364

Unit 1 Cyrus House (Building 13) Mulberry Hill Office Park, Dainfern, Sandton, 2191

The perfect family home

Impeccable four bedroom family home available in the heart of Dainfern Valley Estate. The house is situated in a quiet part of the estate with a fantastic curbside appeal. You are welcomed by an impressive double volume foyer and double volume reception rooms with sliding doors that connect the covered patio with the lounges and dining area. Large covered patio overlooks the garden and swimming pool area with garden gazebo. The home offers a large main bedroom on the ground floor overlooking the garden with the remaining three bedrooms situated upstairs, each having a small balcony. The study is downstairs. Open-plan kitchen and scullery lead to the dining and family lounge with two adjacent garages and staff accommodation. Truly in perfect condition - walk in and start enjoying the Dainfern Valley lifestyle.

## Features

| Pets Allowed | Yes |                     |     |            |                     |
|--------------|-----|---------------------|-----|------------|---------------------|
| Interior     |     | Exterior            |     | Sizes      |                     |
| Bedrooms     | 4   | Garages             | 2.5 | Floor Size | 570m <sup>2</sup>   |
| Bathrooms    | 3.5 | Carports / Parkings | 4   | Land Size  | 1,360m <sup>2</sup> |
| Kitchens     | 1   | Dom. Accom.         | 1   |            |                     |
| Recep. Rooms | 4   | Pool                | Yes |            |                     |
| Studies      | 1   |                     |     |            |                     |