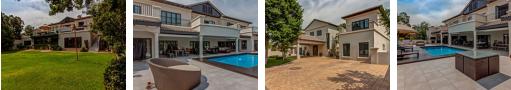

## Majestic home on the river

Set on the banks of the Jukskei river with a panoramic view of the river and the greenbelt, we are proud to present this magnificent house with top-class finishes throughout.

Imposing curbside appeal welcomes you to the residence covering approx. 1506m2 of living area. The home is set across three levels living towards the garden and river banks. The home offers six bedrooms fully en-suite with four reception rooms: TV, pajama lounge, formal lounge, and bar (built-in). The bedrooms are split between two on the ground floor and four upstairs. The kitchen offers built-in fridges and coffee- machine, water purifying system, scullery (additional scullery also downstairs) 6. Swimming pool (solar heated) with outside deck built-in gas braai and pizza oven for all year round entertainment. An impressive foyer welcomes you...