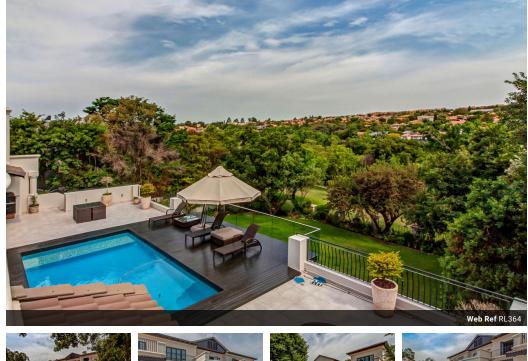

## Majestic home on the river

Set on the banks of the Jukskei river with a panoramic view of the river and the greenbelt, we are proud to present this magnificent house with top-class finishes throughout.

Imposing curbside appeal welcomes you to the residence covering approx. 1506m2 of living area. The home is set across three levels living towards the garden and river banks. The home offers six bedrooms fully en-suite with four reception rooms: TV, pajama lounge, formal lounge, and bar (built-in). The bedrooms are split between two on the ground floor and four upstairs. The kitchen offers built-in fridges and coffee- machine, water purifying system, scullery (additional scullery also downstairs) 6. Swimming pool (solar heated) with outside deck built-in gas braai and pizza oven for all year round entertainment. An impressive foyer welcomes you...