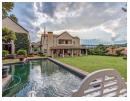

Set over two stands covering 2018 square meters, one will be excused assuming you're in your own private retreat. Sporting an endless lawn, the property has fully used the land size available and gives the impression of space and privacy throughout.

You are welcomed by an automated gate leading to the forecourt with ample parking for visitors and flanked by a manicured garden. Upon entry, you are immediately made aware of the sense of space, serenity, and a timeless classic style that underpins the home. The beautiful reception area is flanked by the formal dining and lounge/or study. The home offers a spacious open-plan kitchen that flows towards the family lounge and a spectacular covered patio with a wrap-around veranda where...