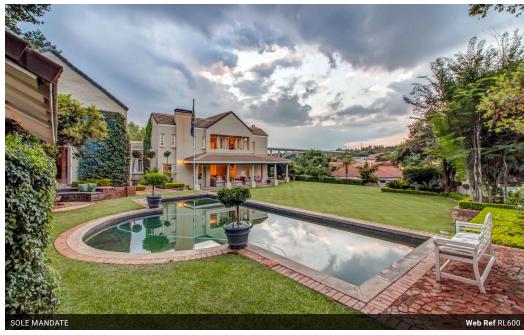

Set over two stands covering 2018 square meters, one will be excused assuming you're in your own private retreat. Sporting an endless lawn, the property has fully used the land size available and gives the impression of space and privacy throughout.

You are welcomed by an automated gate leading to the forecourt with ample parking for visitors and flanked by a manicured garden. Upon entry, you are immediately made aware of the sense of space, serenity, and a timeless classic style that underpins the home. The beautiful reception area is flanked by the formal dining and lounge/or study. The home offers a spacious open-plan kitchen that flows towards the family lounge and a spectacular covered patio with a wrap-around veranda where...