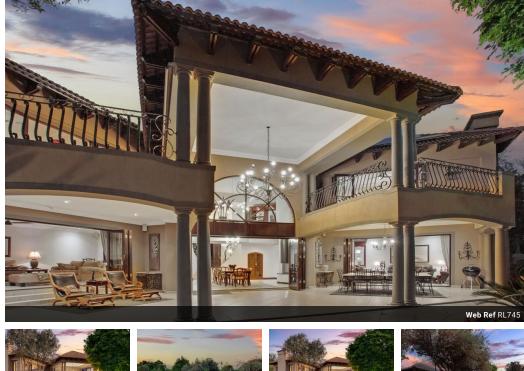

## Magnificent grandeur on a double stand

We are proud to present one of the crown jewels in the Valley in terms of offering and position. The home offers everything you could dream of across two stands with uninterrupted river views: a double stand with a magnificent garden with a swimming pool, bocce ball court, and absolute privacy.

You arrived with a triple-volume entrance and double marble staircase, setting the tone for the rest of the home. Finished off with only the best finishes money can buy, the house caters to those who demand quality and a classic style, all presented as one. Some of the offerings are:

Living areas with built-in gas fireplace, stack back doors to patio overlooking pool and garden area. Entertainment area with exposed trusses, built-in bar, and lounging area with fireplace Dining area with wine cabinet and fireplace Sublime..