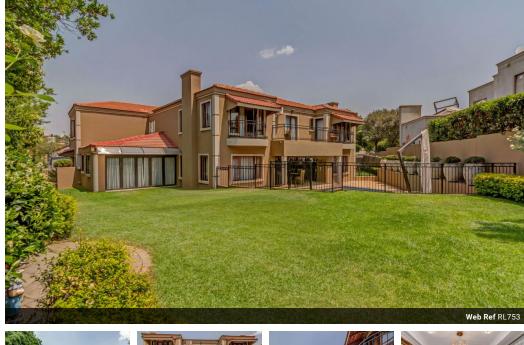

## HOME WITH SEPARATE COTTAGE

DUAL MANDATE.

Designed for social and ultimate entertainment. This North facing home offers undisputed style and elegance in the heart of the estate. A double-volume entrance with a stunning chandelier welcomes you into this spacious home, boasting a sizeable openplan interior with lots of natural light and sliding doors opening onto the exterior. Open-plan kitchen with separate scullery, breakfast nook, gas hob and electric oven, adjacent to the family room with a gas fireplace. The family room leads out to the covered patio and pool. A second enclosed entertainer's patio with a built-in modern bar, leading out from the formal lounge, has stack-back doors opening to the manicured garden. The home offers four all en-suite bedrooms and a cottage. The main bedroom with a large bathroom, walk-in wardrobe, and outside...