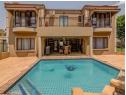

## HOME WITH SEPARATE COTTAGE

DUAL MANDATE.

Designed for social and ultimate entertainment. This North facing home offers undisputed style and elegance in the heart of the estate. A double-volume entrance with a stunning chandelier welcomes you into this spacious home, boasting a sizeable openplan interior with lots of natural light and sliding doors opening onto the exterior. Open-plan kitchen with separate scullery, breakfast nook, gas hob and electric oven, adjacent to the family room with a gas fireplace. The family room leads out to the covered patio and pool. A second enclosed entertainer's patio with a built-in modern bar, leading out from the formal lounge, has stack-back doors opening to the manicured garden. The home offers four all en-suite bedrooms and a cottage. The main bedroom with a large bathroom, walk-in wardrobe, and outside...

## **Features**

Fireplace

| Pets Allowed | Yes |             |     |            |                   |
|--------------|-----|-------------|-----|------------|-------------------|
| Interior     |     | Exterior    |     | Sizes      |                   |
| Bedrooms     | 5   | Garages     | 3   | Floor Size | 545m <sup>2</sup> |
| Bathrooms    | 5.5 | Security    | Yes | Land Size  | 982m²             |
| Kitchens     | 2   | Dom. Accom. | 1   |            |                   |
| Recep. Rooms | 4   | Pool        | Yes |            |                   |
| Extras       |     |             |     |            |                   |