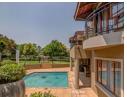

## HOME WITH SEPARATE COTTAGE

DUAL MANDATE.

Designed for social and ultimate entertainment. This North facing home offers undisputed style and elegance in the heart of the estate. A double-volume entrance with a stunning chandelier welcomes you into this spacious home, boasting a sizeable openplan interior with lots of natural light and sliding doors opening onto the exterior. Open-plan kitchen with separate scullery, breakfast nook, gas hob and electric oven, adjacent to the family room with a gas fireplace. The family room leads out to the covered patio and pool. A second enclosed entertainer's patio with a built-in modern bar, leading out from the formal lounge, has stack-back doors opening to the manicured garden. The home offers four all en-suite bedrooms and a cottage. The main bedroom with a large bathroom, walk-in wardrobe, and outside...

## **Features**

Fireplace

| Pets Allowed | Yes |             |     |            |                   |
|--------------|-----|-------------|-----|------------|-------------------|
| Interior     |     | Exterior    |     | Sizes      |                   |
| Bedrooms     | 5   | Garages     | 3   | Floor Size | 545m <sup>2</sup> |
| Bathrooms    | 5.5 | Security    | Yes | Land Size  | 982m²             |
| Kitchens     | 2   | Dom. Accom. | 1   |            |                   |
| Recep. Rooms | 4   | Pool        | Yes |            |                   |
| Extras       |     |             |     |            |                   |