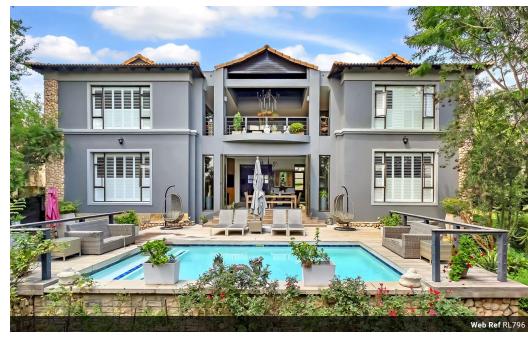

## Imposing newly-renovated family home

JOINT MANDATE: We proudly present one of Dainfern Valley Estates' recently renovated homes. Having undergone an extensive renovation with quality, open-plan living and ample space as the primary objective. The house offers an impressive curb-side appeal with parking for six cars in the expansive driveway. The home welcomes you through a double-volume entrance that flows towards the entertainment room, covered patio, and designer kitchen. The entertainment room offers a contemporary built-in bar with direct access to the patio and swimming pool/boma area. The home offers impressive dimensions with extra high ceilings and generous room sizes. Modern kitchen with all the appliances and in-kitchen dining leads towards the scullery and triple garages. The ground floor also offers a beautifully appointed guest suite with an en-suite...