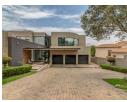

## Contemporary Masterpiece on the River

This modern and luxurious home offers great value in Dainfern Valley Estate and is positioned right on the river banks.

Entering through a grand entrance hall, the house boasts an open-plan kitchen, with integrated appliances neatly tucked away in a seamless design, with a separate laundry room. The dining room can be sectioned off for intimate dinners, while the two spacious lounges are open-plan and lead towards the entertaining bar area. The house is designed for easy access onto the patio with gas braai, overlooking the sparkling rim flow pool, garden and beautiful river views.

## Features

| Pets Allowed | Yes |                     |     |            |         |
|--------------|-----|---------------------|-----|------------|---------|
| Interior     |     | Exterior            |     | Sizes      |         |
| Bedrooms     | 6   | Garages             | 3   | Floor Size | 820m²   |
| Bathrooms    | 5.5 | Carports / Parkings | 3   | Land Size  | 1,585m² |
| Kitchens     | 1   | Security            | Yes |            |         |
| Recep. Rooms | 4   | Dom. Accom.         | 1   |            |         |
| Studies      | 2   | Pool                | Yes |            |         |
|              |     | Views               | Yes |            |         |