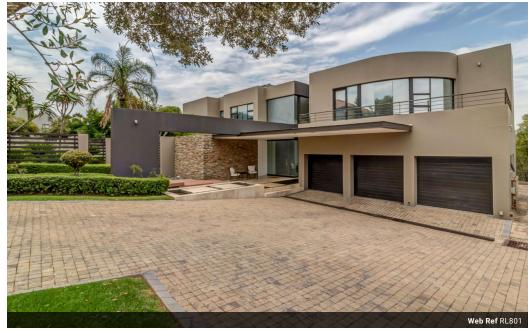

## Contemporary Masterpiece on the River

This modern and luxurious home offers great value in Dainfern Valley Estate and is positioned right on the river banks.

Entering through a grand entrance hall, the house boasts an open-plan kitchen, with integrated appliances neatly tucked away in a seamless design, with a separate laundry room. The dining room can be sectioned off for intimate dinners, while the two spacious lounges are open-plan and lead towards the entertaining bar area. The house is designed for easy access onto the patio with gas braai, overlooking the sparkling rim flow pool, garden and beautiful river views.

## Features

| Pets Allowed | Yes |                     |     |            |         |
|--------------|-----|---------------------|-----|------------|---------|
| Interior     |     | Exterior            |     | Sizes      |         |
| Bedrooms     | 6   | Garages             | 3   | Floor Size | 820m²   |
| Bathrooms    | 5.5 | Carports / Parkings | 3   | Land Size  | 1,585m² |
| Kitchens     | 1   | Security            | Yes |            |         |
| Recep. Rooms | 4   | Dom. Accom.         | 1   |            |         |
| Studies      | 2   | Pool                | Yes |            |         |
|              |     | Views               | Yes |            |         |