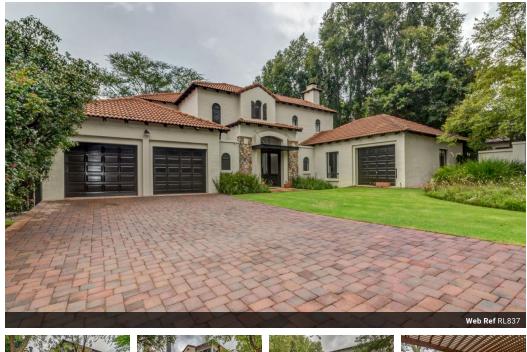

## Private sanctuary

**—** 5

Take advantage of this exceptional opportunity to own an exquisitely designed and superbly appointed home. This beautiful property boasts an impressive double-volume entrance hall, four generously sized bedrooms, and an optional fifth bedroom or large private office space, perfect for a work-from-home setup.

The spacious and comfortable living areas lead to two undercover patios, complete with a built-in braai, pool, and lush garden, providing plenty of room for children to play and enjoy the outdoors. The property also offers easy and direct access to the greenbelt, pond, and walkways of Dainfern Valley Estate.