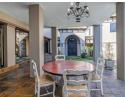

## Entertainers delight

As you step through the grand double front doors, you are greeted by a secluded haven of exquisitely designed gardens, a sizable pool, and covered areas for entertainment.

The ground floor seamlessly transitions from one welcoming area to another. The open-concept family lounge and dining spaces create an expansive and breezy atmosphere, adjacent to the breathtaking kitchen that showcases stunning granite countertops, a central island with a breakfast bar, a walk-in pantry, a separate scullery capable of accommodating all your appliances, and plentiful built-in storage.

For those who love hosting, an entertainment lounge opens onto a sheltered patio that offers a captivating view of the encompassing garden and swimming pool-a truly remarkable setting for year-round gatherings. Completing the ground floor is a guest...