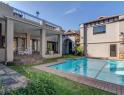

## Entertainers delight

As you step through the grand double front doors, you are greeted by a secluded haven of exquisitely designed gardens, a sizable pool, and covered areas for entertainment.

The ground floor seamlessly transitions from one welcoming area to another. The open-concept family lounge and dining spaces create an expansive and breezy atmosphere, adjacent to the breathtaking kitchen that showcases stunning granite countertops, a central island with a breakfast bar, a walk-in pantry, a separate scullery capable of accommodating all your appliances, and plentiful built-in storage.

For those who love hosting, an entertainment lounge opens onto a sheltered patio that offers a captivating view of the encompassing garden and swimming pool-a truly remarkable setting for year-round gatherings. Completing the ground floor is a guest...