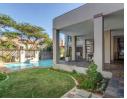

## Entertainers delight

As you step through the grand double front doors, you are greeted by a secluded haven of exquisitely designed gardens, a sizable pool, and covered areas for entertainment.

The ground floor seamlessly transitions from one welcoming area to another. The open-concept family lounge and dining spaces create an expansive and breezy atmosphere, adjacent to the breathtaking kitchen that showcases stunning granite countertops, a central island with a breakfast bar, a walk-in pantry, a separate scullery capable of accommodating all your appliances, and plentiful built-in storage.

For those who love hosting, an entertainment lounge opens onto a sheltered patio that offers a captivating view of the encompassing garden and swimming pool-a truly remarkable setting for year-round gatherings. Completing the ground floor is a guest...