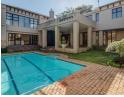

## Entertainers delight

As you step through the grand double front doors, you are greeted by a secluded haven of exquisitely designed gardens, a sizable pool, and covered areas for entertainment.

The ground floor seamlessly transitions from one welcoming area to another. The open-concept family lounge and dining spaces create an expansive and breezy atmosphere, adjacent to the breathtaking kitchen that showcases stunning granite countertops, a central island with a breakfast bar, a walk-in pantry, a separate scullery capable of accommodating all your appliances, and plentiful built-in storage.

For those who love hosting, an entertainment lounge opens onto a sheltered patio that offers a captivating view of the encompassing garden and swimming pool-a truly remarkable setting for year-round gatherings. Completing the ground floor is a guest...