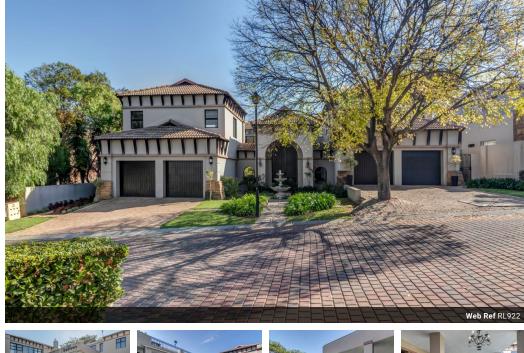

## Entertainers delight

As you step through the grand double front doors, you are greeted by a secluded haven of exquisitely designed gardens, a sizable pool, and covered areas for entertainment.

The ground floor seamlessly transitions from one welcoming area to another. The open-concept family lounge and dining spaces create an expansive and breezy atmosphere, adjacent to the breathtaking kitchen that showcases stunning granite countertops, a central island with a breakfast bar, a walk-in pantry, a separate scullery capable of accommodating all your appliances, and plentiful built-in storage.

For those who love hosting, an entertainment lounge opens onto a sheltered patio that offers a captivating view of the encompassing garden and swimming pool-a truly remarkable setting for year-round gatherings. Completing the ground floor is a guest...

## **Features**

Studies

| Pets Allowed | Yes |             |     |            |                   |
|--------------|-----|-------------|-----|------------|-------------------|
| Interior     |     | Exterior    |     | Sizes      |                   |
| Bedrooms     | 4   | Garages     | 3.5 | Floor Size | 500m <sup>2</sup> |
| Bathrooms    | 3.5 | Dom. Accom. | 1   | Land Size  | 863m²             |
| Kitchens     | 1   | Pool        | Yes |            |                   |
| Recep. Rooms | 3   |             |     |            |                   |