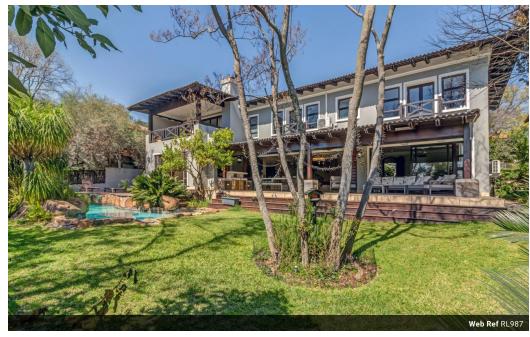

## Prime position on the river

Experience the unparalleled offerings of Dainfern Valley Estate at its finest. Nestled along the riverbanks with a sweeping greenbelt gracing your vista, this executive residence presents a wealth of contemporary amenities tailored to modern family aspirations. The dwelling is designed with an open-concept ethos and boasts four generously sized en-suite bedrooms. A cutting-edge, open-plan kitchen with a breakfast bar adjoins a family lounge featuring an inviting fireplace. Beyond, a spacious patio, complete with a built-in braai, commands views of the meandering river and the verdant expanse of the greenbelt.

The residence has centralized air-conditioning, full solar, water base underfloor heating system, three automated garages, and supplementary staff accommodation.

On the lower level of the home, you will encounter...