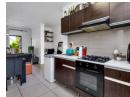

The kitchen is a chef's delight, featuring granite countertops, a gas hob, and ample space for appliances including a tumble dryer and fridge. With two covered carports, pre-paid electricity, and fiber optic connectivity, convenience is paramount.