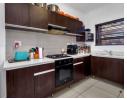

The kitchen is a chef's delight, featuring granite countertops, a gas hob, and ample space for appliances including a tumble dryer and fridge. With two covered carports, pre-paid electricity, and fiber optic connectivity, convenience is paramount.