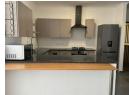

Offering one spacious bedroom that opens out to a Juliet balcony, one en-suite bathroom with shower and jacuzzi bath. Open-plan kitchen with brand new appliances - washing machine/dryer combo, double basins, gas stove and breakfast counter. Large living area with a gas fireplace onto balcony - with superb views of the treetops.