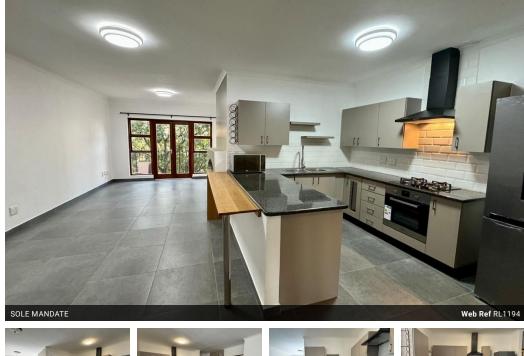

## Unparalleled urban living at its finest

A beautifully presented apartment set amongst gorgeous manicured gardens within a prestigious and secure complex.

As a resident, you will enjoy access to the clubhouse, swimming pool, tennis courts, and kiddies' play area.

Offering one spacious bedroom that opens out to a Juliet balcony, one en-suite bathroom with shower and jacuzzi bath. Open-plan kitchen with brand new appliances - washing machine/dryer combo, double basins, gas stove and breakfast counter. Large living area with a gas fireplace onto balcony - with superb views of the treetops.