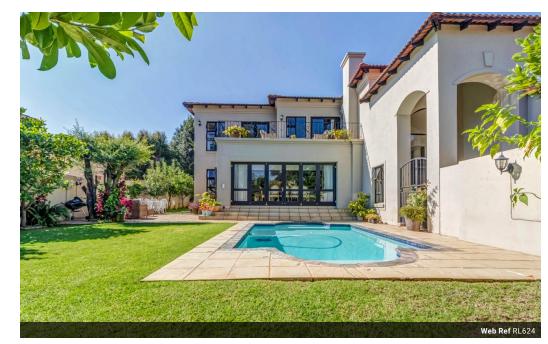

## An stylish and homely double-storey

A well-designed home in the ever-popular Fernridge Estate.

An impressive entrance leads to a private formal lounge with a wood fireplace. The living area is a happy combination of a lounge, sunny dining room, kitchen, and enclosed patio.

A gorgeous established garden and swimming pool make the outdoor feeling as good as the indoor.

Fernridge Estate is situated in the greater Dainfern area in Fourways. Designed as a family-friendly estate with matured greenery and beautifully manicured greens with top-class security and is perfect for family walks and jogging throughout the estate...