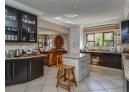

## An stylish and homely double-storey

A well-designed home in the ever-popular Fernridge Estate.

An impressive entrance leads to a private formal lounge with a wood fireplace. The living area is a happy combination of a lounge, sunny dining room, kitchen, and enclosed patio.

## Features

| Pets Allowed | Yes |             |     |            |       |
|--------------|-----|-------------|-----|------------|-------|
| Interior     |     | Exterior    |     | Sizes      |       |
| Bedrooms     | 4   | Garages     | 2   | Floor Size | 382m² |
| Bathrooms    | 3   | Security    | Yes | Land Size  | 604m² |
| Kitchens     | 1   | Dom. Accom. | 1   |            |       |
| Recep. Rooms | 4   | Pool        | Yes |            |       |
|              |     | Views       | No  |            |       |