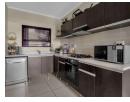

Adjacent to the living space, you'll find a sleek modern kitchen, complete with a gas stove, ample storage for two under-counter items, and provision for a fridge. A generously proportioned hallway leads to 2 spacious bedrooms, with the master bedroom featuring an en suite bathroom with a shower, while the second bathroom...