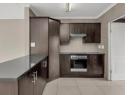

Upon entry, the heart of the home unfolds with a sleek Ceasar Stone kitchen adorned with built-in cupboards, harmonizing style with practicality for culinary enthusiasts complete with a separate scullery. The open-plan living area effortlessly extends to a generously sized covered patio, seamlessly blending indoor and outdoor living spaces, and overlooking a meticulously landscaped garden. Laminate flooring graces all three bedrooms, with the main bedroom boasting a full en-suite complete with both a bath and shower. Upstairs, the two additional bedrooms share a strategically positioned bathroom, while a convenient guest toilet on the ground...