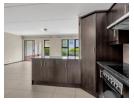

Upon entry, the heart of the home unfolds with a sleek Ceasar Stone kitchen adorned with built-in cupboards, harmonizing style with practicality for culinary enthusiasts complete with a separate scullery. The open-plan living area effortlessly extends to a generously sized covered patio, seamlessly blending indoor and outdoor living spaces, and overlooking a meticulously landscaped garden. Laminate flooring graces all three bedrooms, with the main bedroom boasting a full en-suite complete with both a bath and shower. Upstairs, the two additional bedrooms share a strategically positioned bathroom, while a convenient guest toilet on the ground...