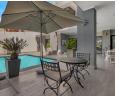

Step through the double-volume entrance into an open-plan reception area, seamlessly connecting the lounge and formal dining space. These areas spill out onto an expansive wrap-around covered patio, perfect for entertaining, overlooking an inviting infinity pool. Positioned perfectly in the middle is a gas heater perfect for the...