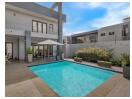

Step through the double-volume entrance into an open-plan reception area, seamlessly connecting the lounge and formal dining space. These areas spill out onto an expansive wrap-around covered patio, perfect for entertaining, overlooking an inviting infinity pool. Positioned perfectly in the middle is a gas heater perfect for the...