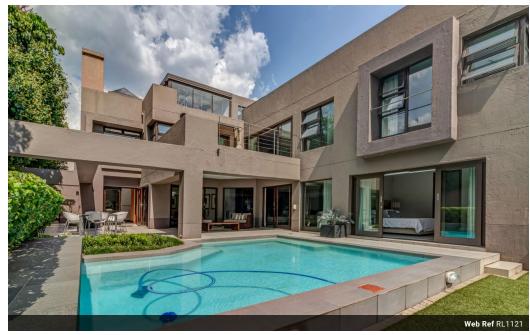

## Extraordinary home

An upmarket three-level home boasting a serene and imposing entrance with a charming water feature, top-notch designer

The airy, open-plan layout on the first floor seamlessly connects the living, dining, and gourmet kitchen areas with an integrated bar for effortless entertaining. A complimentary deluxe guest suite with sliding doors to the pool area ensures visitors feel at home.

Venture up the floating stairs to the second level to a cozy pajama lounge, a convenient coffee station, and a work-from-home

Three bedrooms, each with a stylish en-suite bathroom, provide ample space for the whole family - the sensational main suite features a spacious walk-in dressing room and a luxurious bathroom.