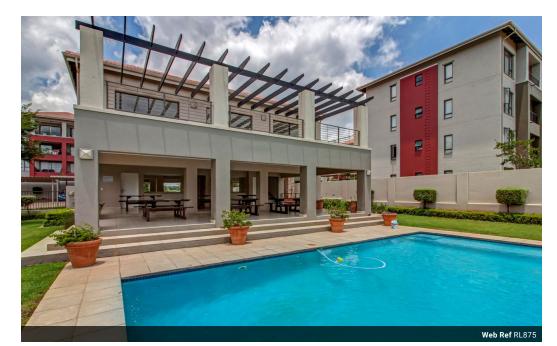

The apartment complex offers state-of-the-art security, 24-hour surveillance, and secure parking. Residents can also enjoy the use of a communal pool, braai area, and clubhouse, perfect for entertaining guests.

## Features

| Pets Allowed | Yes |                     |     |            |                      |
|--------------|-----|---------------------|-----|------------|----------------------|
| Interior     |     | Exterior            |     | Sizes      |                      |
| Bedrooms     | 1   | Carports / Parkings | 1   | Floor Size | 52m <sup>2</sup>     |
| Bathrooms    | 1   | Pool                | Yes | Land Size  | 25,054m <sup>2</sup> |
| Kitchens     | 1   |                     |     |            |                      |
| Recep. Rooms | 2   |                     |     |            |                      |