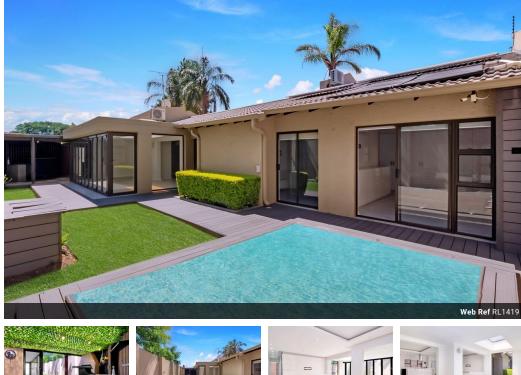

This beautifully renovated 4-bedroom home in a highly sought-after Morningside enclosure offers modern living at its best.

Upon entering, you are greeted by an open-plan living area featuring a stylish kitchen equipped with both electric and gas stoves, as well as plenty of storage space. The kitchen seamlessly flows into a light-filled living room, enhanced by a skylight and recessed lighting, leading to a charming garden with a sparkling pool and wooden decking throughout. A standout feature of this home is the enclosed entertainment area, designed with a garden theme, lighting, and a bar, perfect for hosting gatherings

Down the hallway, you'll find the king-sized master bedroom, complete with a modern en-suite bathroom. Two additional wellproportioned bedrooms share a bathroom with a shower. The spacious fourth...