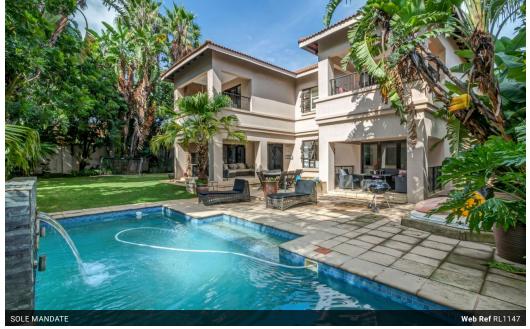

## Superb home for a bigger family

**a** 3

Expanded family home set in a lush tropical garden nestled in a secure estate. Gate with a private forecourt welcomes you and leads to a double volume entrance, flowing towards 3 separate living areas, a beautiful bar and fireplace, and a dining area with a built-in corner server. The house offers 2 undercover patios overlooking the garden and entertainment area. Spacious, wellequipped kitchen with gas stove and center island.

Upstairs the home offers 5 Bedrooms, some with balcony access, and 3 bathrooms. Additional features include a full solar/ inverter system, 3 garages, a swimming pool and so much more.

Call today to arrange a private viewing.