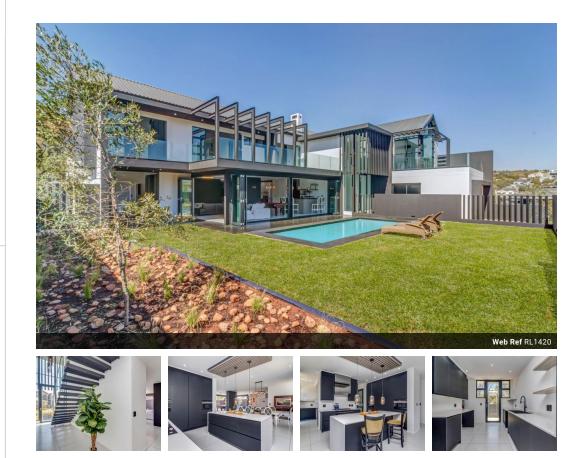

## Exquisite 5 Bedroom Family Home!

5

Experience an elevated lifestyle at the iconic Helderfontein Residence, where unmatched design meets a prime location and outstanding investment potential.

With an expansive 495 sqm layout, this residence provides ample space for luxury living. It features double-volume ceilings and seamless transitions between its open-plan living areas, breathtaking views, premium imported finishes, and exclusive access to the estate's top-tier facilities.

The home's contemporary interior masterfully blends modern decor with wood, stone, and glass elements, creating a refined aesthetic.

Key Features:

- Elegant foyer that makes a grand first impression
- Five generously sized bedrooms, each with its full en-suite bathroom for ultimate privacy and comfort
  Sleek, modern bar area perfect for entertaining guests

## Features

| Pets Allowed | Yes |             |     |            |                   |
|--------------|-----|-------------|-----|------------|-------------------|
| Interior     |     | Exterior    |     | Sizes      |                   |
| Bedrooms     | 5   | Garages     | 4   | Floor Size | 495m <sup>2</sup> |
| Bathrooms    | 5   | Dom. Accom. | 1   | Land Size  | 700m <sup>2</sup> |
| Kitchens     | 1   | Pool        | Yes |            |                   |
| Recep. Rooms | 3   |             |     |            |                   |
| Studies      | 1   |             |     |            |                   |
| Furnished    | No  |             |     |            |                   |