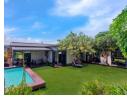

## Features

Furnished

| Pets Allowed | Yes |             |     |            |                     |
|--------------|-----|-------------|-----|------------|---------------------|
| Interior     |     | Exterior    |     | Sizes      |                     |
| Bedrooms     | 5   | Garages     | 4   | Floor Size | 675m²               |
| Bathrooms    | 5   | Dom. Accom. | 1   | Land Size  | 1,403m <sup>2</sup> |
| Kitchens     | 1   | Pool        | Yes |            |                     |
| Recep. Rooms | 3   |             |     |            |                     |
| Studies      | 1   |             |     |            |                     |