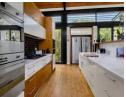

Upon entry, you are greeted by a sense of modern elegance, where clean lines and seamless transitions define the space. Natural light floods through strategically placed windows, accentuating the home's sleek aesthetic. The open-plan layout seamlessly integrates the gourmet kitchen, dining area, and family lounge, creating an inviting atmosphere for both relaxation and entertainment.

The kitchen, adorned with bespoke cabinets and top-of-the-line appliances, is a culinary haven where every meal becomes a culinary delight....