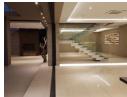

The floating staircase leads to 3 generously sized bedrooms, all with luxury en-suite bathrooms and views of the river and beyond. Upstairs is a private workstation / study area.

Gourmet eat-in kitchen with top-of-the-range integrated appliances including fridge/freezer, microwave, coffee machine, and bar