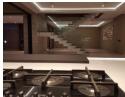

The floating staircase leads to 3 generously sized bedrooms, all with luxury en-suite bathrooms and views of the river and beyond. Upstairs is a private workstation / study area.

Gourmet eat-in kitchen with top-of-the-range integrated appliances including fridge/freezer, microwave, coffee machine, and bar