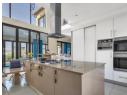

As you enter, a striking double-volume glass-walled entrance hall welcomes you. This leads to a formal sitting lounge featuring a cozy gas fireplace, seamlessly extending to the pool area, which overlooks beautifully manicured gardens. Adjacent to the lounge is a covered patio that serves as an additional lounge or entertainment space, perfect for hosting guests. Glass stacking doors throughout the ground floor provide uninterrupted views of the pool and garden areas. To the right, a spacious modern kitchen awaits, complete with a breakfast nook, granite countertops,.