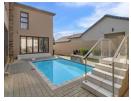

As you enter, a striking double-volume glass-walled entrance hall welcomes you. This leads to a formal sitting lounge featuring a cozy gas fireplace, seamlessly extending to the pool area, which overlooks beautifully manicured gardens. Adjacent to the lounge is a covered patio that serves as an additional lounge or entertainment space, perfect for hosting guests. Glass stacking doors throughout the ground floor provide uninterrupted views of the pool and garden areas. To the right, a spacious modern kitchen awaits, complete with a breakfast nook, granite countertops,.

## Extras

Balcony Pets Allowed Private Garden Private Pool 24 Hour Access Guard Guard House