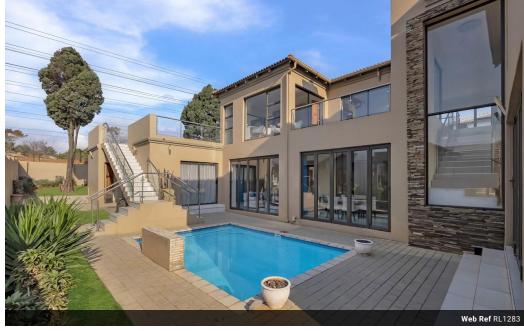

As you enter, a striking double-volume glass-walled entrance hall welcomes you. This leads to a formal sitting lounge featuring a cozy gas fireplace, seamlessly extending to the pool area, which overlooks beautifully manicured gardens. Adjacent to the lounge is a covered patio that serves as an additional lounge or entertainment space, perfect for hosting guests. Glass stacking doors throughout the ground floor provide uninterrupted views of the pool and garden areas. To the right, a spacious modern kitchen awaits, complete with a breakfast nook, granite countertops,.

## Extras

Balcony Pets Allowed Private Garden Private Pool 24 Hour Access Guard Guard House