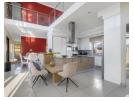

As you enter, a striking double-volume glass-walled entrance hall welcomes you. This leads to a formal sitting lounge featuring a cozy gas fireplace, seamlessly extending to the pool area, which overlooks beautifully manicured gardens. Adjacent to the lounge is a covered patio that serves as an additional lounge or entertainment space, perfect for hosting guests. Glass stacking doors throughout the ground floor provide uninterrupted views of the pool and garden areas. To the right, a spacious modern kitchen awaits, complete with a breakfast nook, granite countertops,.