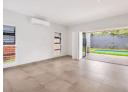

As you enter, a bright and welcoming entrance hall leads you into an open-plan kitchen, equipped with modern finishes, including a gas stove, space for a double-door fridge, and a spacious separate scullery. The kitchen flows seamlessly into the expansive lounge and dining areas, with stacking doors that open up to a covered patio, offering views of a private garden and a splash pool. A guest bathroom is discreetly located downstairs for added convenience.