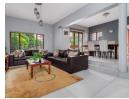

## Spacious Family Retreat

A first sight you are greeted by a beautifully landscaped garden surrounded by lush green grass, tropcial trees and plants. Upon entering, you're welcomed into a spacious, light-filled open-plan living and dining area that flows effortlessly into a contemporary kitchen. The kitchen is thoughtfully designed with ample storage space, breakfast nook, separate scullery with space for two wet appliances, a double-door fridge, and a convenient gas stove-ideal for those unpredictable load-shedding days.