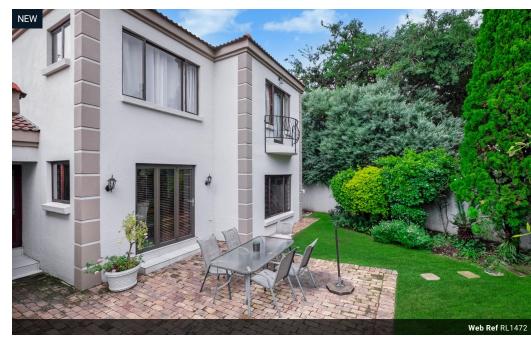

## Spacious Family Retreat

A first sight you are greeted by a beautifully landscaped garden surrounded by lush green grass, tropcial trees and plants. Upon entering, you're welcomed into a spacious, light-filled open-plan living and dining area that flows effortlessly into a contemporary kitchen. The kitchen is thoughtfully designed with ample storage space, breakfast nook, separate scullery with space for two wet appliances, a double-door fridge, and a convenient gas stove-ideal for those unpredictable load-shedding days.

Upstairs, you'll find three generously sized tiled bedrooms. The master suite features its own en-suite bathroom with both a shower and bathtub, while the remaining two bedrooms share a well-appointed bathroom equipped with a bathtub, toilet, and basin. Additional features include a staff quarters with a private shower and a...