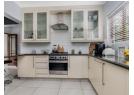

## Spacious Family Retreat

A first sight you are greeted by a beautifully landscaped garden surrounded by lush green grass, tropcial trees and plants. Upon entering, you're welcomed into a spacious, light-filled open-plan living and dining area that flows effortlessly into a contemporary kitchen. The kitchen is thoughtfully designed with ample storage space, breakfast nook, separate scullery with space for two wet appliances, a double-door fridge, and a convenient gas stove-ideal for those unpredictable load-shedding days.