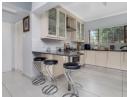

## Spacious Family Retreat

A first sight you are greeted by a beautifully landscaped garden surrounded by lush green grass, tropcial trees and plants. Upon entering, you're welcomed into a spacious, light-filled open-plan living and dining area that flows effortlessly into a contemporary kitchen. The kitchen is thoughtfully designed with ample storage space, breakfast nook, separate scullery with space for two wet appliances, a double-door fridge, and a convenient gas stove-ideal for those unpredictable load-shedding days.