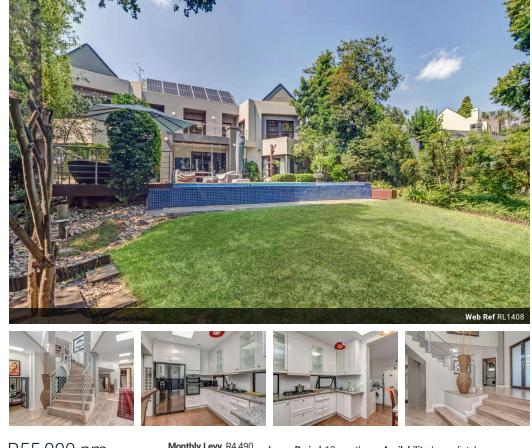

## Tranquil 4 Bedroom Family Home In Secure Estate

This lovely fully furnished 4-bedroom home is a perfect blend of elegance and comfort, offering ample space for both family living and entertaining.

The lower level of the home is designed for effortless living and entertaining. Two inviting lounges offer versatile spaces, whether you want to relax with loved ones or host friends. The formal dining room provides an elegant setting for family meals or special occasions. The kitchen is a combination of both functionality and style and is fully equipped with appliances, ample counter space, and cabinetry, making it perfect for preparing meals and entertaining guests.

Step outside to the lovely enclosed patio, an ideal spot to unwind or entertain. The space flows seamlessly into the garden, where you can enjoy stunning views of the lush greenery and sparkling pool - perfect...

## Features

| Pets Allowed | Yes |             |     |           |
|--------------|-----|-------------|-----|-----------|
| Interior     |     | Exterior    |     | Sizes     |
| Bedrooms     | 4   | Garages     | 2   | Land Size |
| Bathrooms    | 2.5 | Dom. Accom. | 1   |           |
| Recep. Rooms | 3   | Pool        | Yes |           |
| Studies      | 1   |             |     |           |
| Furnished    | Yes |             |     |           |

703m<sup>2</sup>