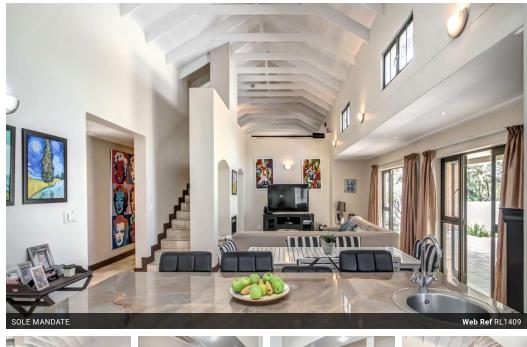

## Modern 3 Bedroom Home In Dainfern Golf Estate

EXCLUSIVE SOLE AGENT

Discover luxury living in a quiet area of the prestigious Dainfern Golf Estate.

This stunning three-bedroom, three-bathroom home is perfect for families seeking comfort, elegance, and security. This property offers high ceilings and exposed beams with natural light streaming throughout the house. Everything you need for an exceptional lifestyle.

The spacious kitchen, lounge with a gas fireplace, and dining room seamlessly lead to a large double-sized covered patio, perfect for entertaining or relaxing.

Outside, you'll find a gorgeous garden, large pool and an entertainment area, perfect for hosting gatherings, and a lovely garden for kids to play.

2 1 Yes

Upstairs is a generous loft-lounge area, with space for a home study.

The home includes, air conditioning in all the bedrooms, a staff suite...