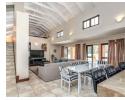

The spacious kitchen, lounge with a gas fireplace, and dining room seamlessly lead to a large double-sized covered patio, perfect for entertaining or relaxing.

Outside, you'll find a gorgeous garden, large pool and an entertainment area, perfect for hosting gatherings, and a lovely garden for kids to play.

2 1 Yes

Upstairs is a generous loft-lounge area, with space for a home study.

The home includes, air conditioning in all the bedrooms, a staff suite...