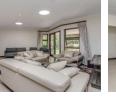

Bathed in natural light, the open-plan lounge, dining, and kitchen spaces create a welcoming, airy atmosphere throughout the home. The spacious kitchen seamlessly flows into the lounge and dining areas, making it perfect for family living and entertaining.

Step outside onto a covered patio, ideal for relaxing or hosting guests, while enjoying views of the lush garden and sparkling pool.

The three well-appointed bedrooms include a lovely main suite with an ensuite bathroom, while the two additional bedrooms share a separate bathroom. A versatile PJ (pajama) lounge adds extra living space, but can easily be adapted to a study or play area to suit...