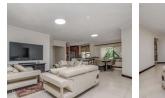

Bathed in natural light, the open-plan lounge, dining, and kitchen spaces create a welcoming, airy atmosphere throughout the home. The spacious kitchen seamlessly flows into the lounge and dining areas, making it perfect for family living and entertaining.

Step outside onto a covered patio, ideal for relaxing or hosting guests, while enjoying views of the lush garden and sparkling pool.

The three well-appointed bedrooms include a lovely main suite with an ensuite bathroom, while the two additional bedrooms share a separate bathroom. A versatile PJ (pajama) lounge adds extra living space, but can easily be adapted to a study or play area to suit...